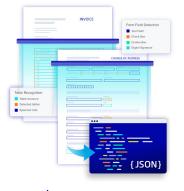

## Intelligent Data Extraction Automation

Maintain information integrity. Extract and process data, text, and tables from scanned PDFs with Al-powered accuracy.

Improve Your

## Generate Documents from Data & Templates

Connect data sources to automatically create reports, permit applications, and more.