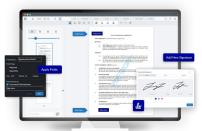

#### **Digital Signatures**

Enable all parties to quickly sign critical documents from anywhere.

### Digital Signature Workflows

Establish customized document signing workflows to expedite approval processes and ensure timely service delivery.