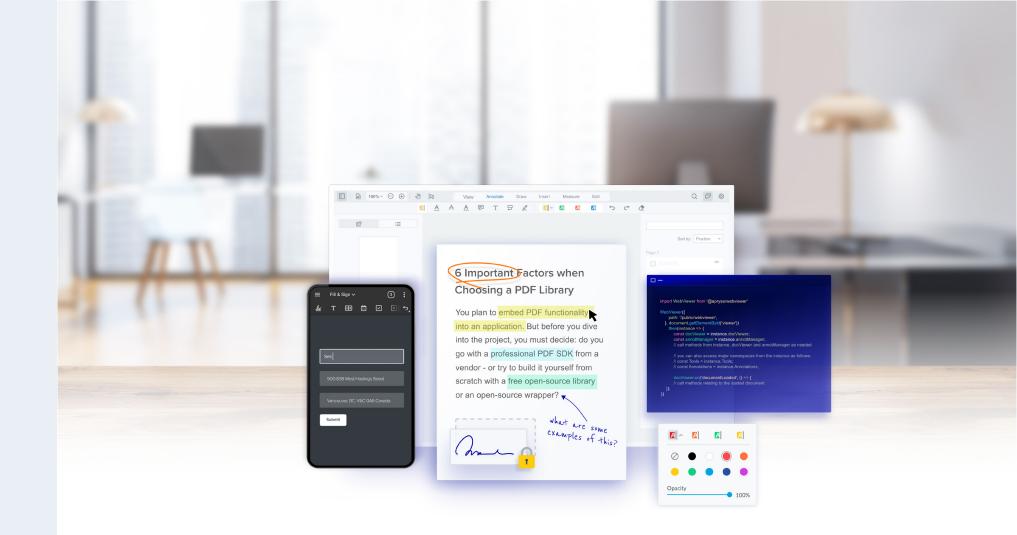

## View & Annotate Client-Side

Securely open and annotate a wide range of legal documents, ensuring timely feedback and efficient processing.

## PDF Text Editing & Manipulation

Enable quick text edits in PDFs with user permissions for secure and compliant document updates.

#### **Digital Signatures**

Enable all parties to quickly sign critical documents from anywhere.

#### Redaction

Effectively protect your client data and maintain compliance with permanent redaction.

Why