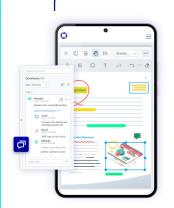

## Intelligent Data Extraction Automation

Maintain information integrity. Extract and process data, text, and tables from scanned PDFs with Al-powered accuracy.

Improve Your

## View & Annotate Client-Side

Securely open and annotate a wide range of legal documents, ensuring timely feedback and efficient processing.